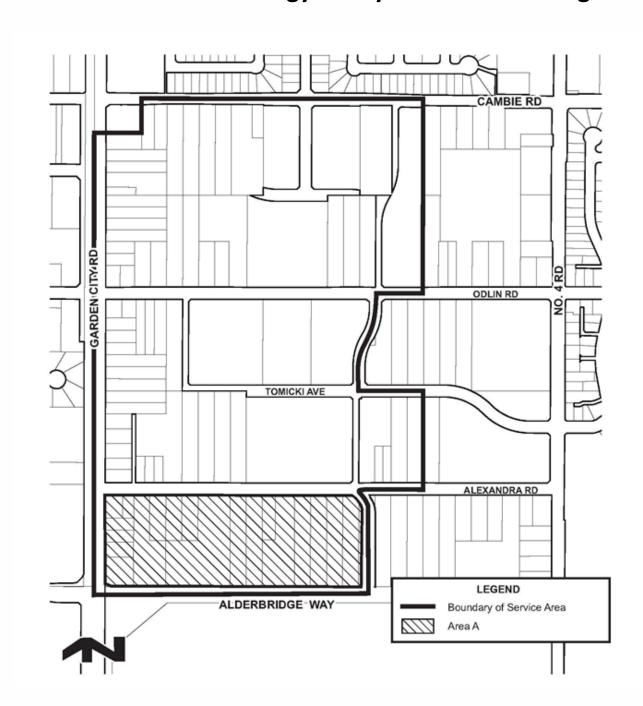

## PART 1 - RATES FOR SERVICES

January 1, 2019

The following charges will constitute the Rates for Services for the Service Area excluding shaded Area A as shown in Schedule A to this Bylaw:

- (a) Capacity charge a monthly charge of \$0.098 per square foot of Gross Floor Area, and a monthly charge of \$1.317 per kilowatt of the annual peak heating load supplied by DEU as shown in the energy modeling report required under Section 21.1(c); and
- (b) Volumetric charge a charge of \$4.211 per megawatt hour of Energy returned from the Heat Exchanger and Meter Set at the Designated Property.

## PART 2 - RATES FOR SERVICES APPLICABLE TO AREA A

The following charges will constitute the Rates for Services applicable only to the Designated Properties identified within the shaded area (Area A) shown in Schedule A to this bylaw:

(a) Volumetric charge – a charge of \$75.28 per megawatt hour of Energy returned from the Heat Exchanger and Meter Set at the Designated Property calculated on each of
(i) an energy use of 2644 MWh per annum ("Basic Supply Amount"), and (ii) any energy use in excess of the Basic Supply Amount.