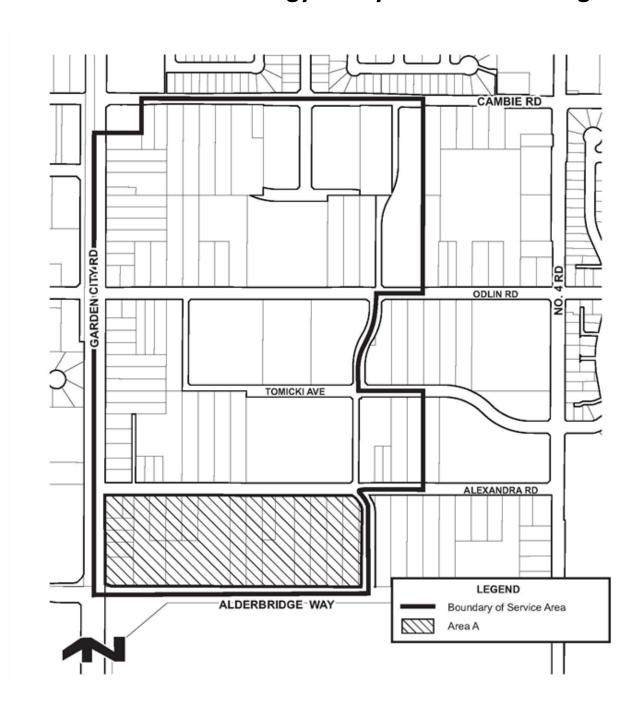

## PART 1 - RATES FOR SERVICES

January 1, 2019

The following charges, as amended from time to time, will constitute the Rates for Services for the Service Area excluding shaded Area A as shown in Schedule A to this Bylaw:

## PART 2 - RATES FOR SERVICES APPLICABLE TO AREA A

The following charges will constitute the Rates for Services applicable only to the Designated Properties identified within the shaded area (Area A) shown in Schedule A to this bylaw:

(a) Volumetric charge – a charge of \$78.29 per megawatt hour of Energy returned from the Energy Transfer Station at the Designated Property calculated on each of (i) an energy use of 2644 MWh per annum ("Basic Supply Amount"), and (ii) any energy use in excess of the Basic Supply Amount.